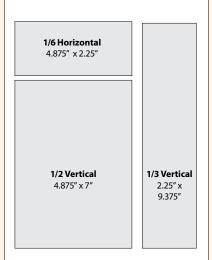

#### **RATES FOR 2024**

| Back Cover              | 8.5 x 7*                        | \$1750 |
|-------------------------|---------------------------------|--------|
| Inside Front/Back Cover | 8.5 x 11*                       | \$1650 |
| Full Page               | 8.5 x 11*                       | \$1500 |
| 2/3 Page                | 4.875 x 9.375                   | \$1250 |
| I/2 Page                | 4.875 x 7 or<br>7.5 x 4.625     | \$1100 |
| I/3 Page                | 4.875 x 4.625 or 2.25 x 9.375   | \$750  |
| I/6 Page                | 4.875 x 2.25 or<br>2.25 x 4.625 | \$600  |

\* Add 1/8" bleed

NOTE: 5% discount for 3x advertisers and 10% discount for 6x advertisers

1/3 Square 4.875" x 4.625" 2.25" x 4.625" 1/2 Horizontal 7.5" x 4.625"