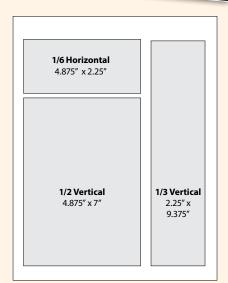

## **RATES FOR 2025**

| Back Cover              | 8.5 x 7*                        | \$1750 |
|-------------------------|---------------------------------|--------|
| Inside Front/Back Cover | 8.5 x 11*                       | \$1650 |
| Full Page               | 8.5 x 11*                       | \$1500 |
| 2/3 Page                | 4.875 x 9.375                   | \$1250 |
| I/2 Page                | 4.875 x 7 or<br>7.5 x 4.625     | \$1100 |
| I/3 Page                | 4.875 x 4.625 or 2.25 x 9.375   | \$750  |
| I/6 Page                | 4.875 x 2.25 or<br>2.25 x 4.625 | \$600  |