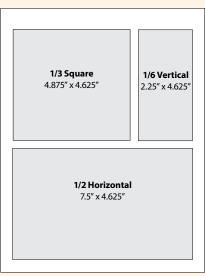

## **RATES FOR 2025**

| Back Cover              | 8.5 x 7*                        | \$1750 |
|-------------------------|---------------------------------|--------|
| Inside Front/Back Cover | 8.5 x 11*                       | \$1650 |
| Full Page               | 8.5 x 11*                       | \$1500 |
| 2/3 Page                | 4.875 x 9.375                   | \$1250 |
| I/2 Page                | 4.875 x 7 or<br>7.5 x 4.625     | \$1100 |
| I/3 Page                | 4.875 x 4.625 or 2.25 x 9.375   | \$750  |
| I/6 Page                | 4.875 x 2.25 or<br>2.25 x 4.625 | \$600  |